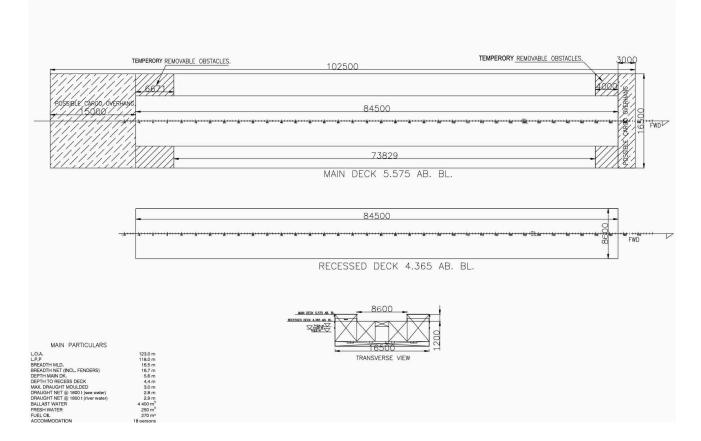

highly manoeuvrable, smart ballasting, shallow draft deck carriers suitable for both sea and river transport.

Committed to your shipping and transport objectives we look forward to working with you anticipating a long and mutually beneficial relationship.

Please contact us at hongkong@centraloceans.com for any questions

## POSITION

Please find our upcoming vessel positions and don't hesitate to check with us for any service to ports enroute.

| Vessel Name | Open                                          | Destination   |
|-------------|-----------------------------------------------|---------------|
| TBN         | Port Dickson – 2 <sup>nd</sup> Half September | Any direction |
| TBN         | Subic Bay – 1 <sup>st</sup> half October      | Any Direction |

## **VESSEL DECK LAYOUT**